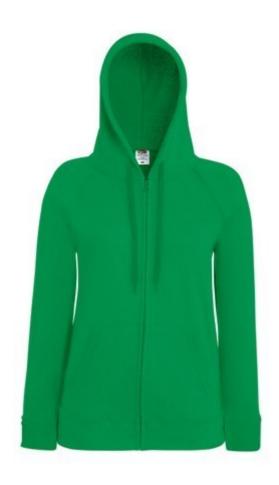

# FRUIT OF THE LOOM, LADIES LIGHTWEIGHT HOODED SWEAT JACKET, HOODED SWEATSHIRT, KELLY GREEN, S

### **Basic informations**

Size: S

Package: 24 Length: 48.5 Width: 37.5 Height: 30

Size: S

Color: Kelly Green

## **Specification**

Fruit of the Loom, Ladies Lightweight Hooded Sweat Jacket, hooded sweatshirt, kelly green, S. Women's hooded sweatshirt, slightly waist-high, 80% cotton and 20% polyester, 240gm / m2 cotton sweatshirt. Hooded sweatshirt, stylish, sleeveless and hooded sweatshirt. Suitable hoods in colored hooded sweatshirt. Branding: DTG, screen printing, flex, flock, embroidery